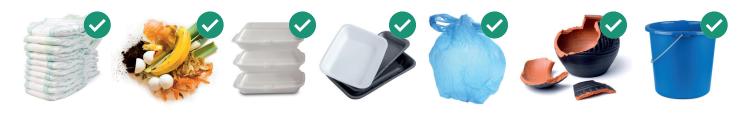

## Items allowed in general waste bin:

| Baskets (cane & plastic)            | Food & vegetable<br>scraps*         | Paint tins<br>(must be empty & dry)    |                            |
|-------------------------------------|-------------------------------------|----------------------------------------|----------------------------|
| Black plastic sheeting              | Garden hose                         | Paper towels                           |                            |
| Bubble wrap                         |                                     | ·                                      |                            |
| Cassette tapes & CDs                | Grease proof paper                  | Pens/biros/pencils                     | Terracotta tiles/pots      |
| Cellophane                          | Juice cartons<br>(silver lined) UHT | Plastic bags (empty)                   | Vacuum cleaner             |
| ·                                   |                                     | Plastic/cling wrap                     | dust & bag                 |
| Ceramics<br>(broken plates & pots)  | Kitty litter                        | Polystyrene                            | Vinyl (e.g. kitchen tiles) |
| Cockroach bait (plastic)            | Manure/animal<br>droppings          | Pottery                                | Wax paper                  |
| Cosmetic jars                       | Meat trays                          | Pyrex (ovenware)                       | Window panes               |
| Cutlery<br>(plastic, metal & other) | Milk cartons<br>(silver lined) UHT  | Remote controls<br>(without batteries) | X-rays                     |
| Foam                                | Nappies                             | Shredded paper                         |                            |

\*can be composted