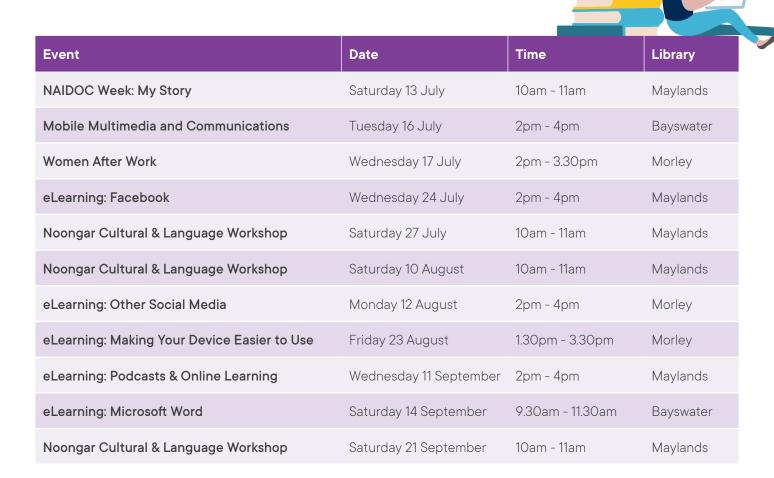

## Adult events

Registration required for all events.

To register for an event or program please visit the City of Bayswater website.