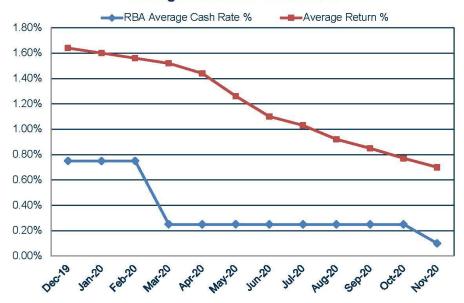

--------------------|------------------|-----------------|-----------|
| (Short-term) |                         |                  | %               | %         |
| A-1+         | National Australia Bank | \$39,248,946.06  | 35%             | 45%       |
| A-1+         | Westpac                 | \$19,392,402.38  | 17%             | 45%       |
| A-1          | Suncorp                 | \$19,031,887.72  | 17%             | 35%       |
| A-2          | Bank of Queensland **   | \$28,444,213.11  | 25%             | 30%       |
| A-2          | Bendigo Bank **         | \$6,514,204.69   | 6%              | 30%       |
| Total        |                         | \$112,631,653.96 | 100%            |           |

<sup>\*\*</sup> Fossil fuel free investment

#### **Average Return on Investment**



## City of Bayswater Investment Register Balance as at 30-Nov-2020

| Investment<br>Number     | Bank                                               | Lodgement Date       | Maturity Date        | Rate<br>%    | Principal<br>\$               | Accrued Interest             | Maturity Interest<br>\$      | Maturity Amount<br>\$         |
|--------------------------|----------------------------------------------------|----------------------|----------------------|--------------|-------------------------------|------------------------------|------------------------------|-------------------------------|
| 200463                   | Suncorp Bank                                       | 25/08/20             | 01/12/20             | 0.65         | 2,500,000.00                  | 4,318.49