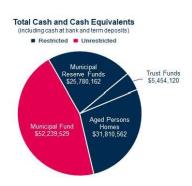

quoted in this report are exclusive of GST.

The budget for the Baigup Boardwalk is \$140,436 funded from the Sustainable Environment Reserve. Additional funds are being sought for the increase in cost to ensure the project meets the Australian Standards for accessibility.

#### STRATEGIC IMPLICATIONS

In accordance with the City of Bayswater's Strategic Community Plan 2017-2027 (as amended), the following applies:

Theme: Leadership and Governance.

Aspiration: Open, accountable and responsive service.

Outcome L1: Accountable and good governance.

#### **CONCLUSION**

In light of the above, it is recommended that Council receives the financial reports for the period ended 30 November 2020 and approves the budget adjustment.

## **Monthly Financial Statement Snapshot**

November 2020





|                   |           | Trade        |            |             |           |
|-------------------|-----------|--------------|------------|-------------|-----------|
|                   | Sundry    | Infringement | Recreation | Total       | Creditors |
| Total Outstanding | \$326,633 | \$377,508    | \$505,803  | \$1,209,944 | \$734,374 |
| Not yet due       | 0%        | 0%           | 74%        | 31%         | 0%        |
| Current           | 91%       | 13%          | 18%        | 36%         | 92%       |
| Over 30 days      | 6%        | 4%           | 1%         | 3%          | 8%        |
| Over 60 days      | 3%        | 83%          | 7%         | 30%         | 0%        |

#### Rates & Charges

| Collected         | 78%          |
|-------------------|-------------