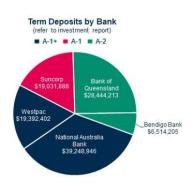

ts quoted in this report are exclusive of GST.

The budget for the Baigup Boardwalk is \$140,436 funded from the Sustainable Environment Reserve. Additional funds are being sought for the increase in cost to ensure the project meets the Australian Standards for accessibility.

#### STRATEGIC IMPLICATIONS

In accordance with the City of Bayswater's Strategic Community Plan 2017-2027 (as amended), the following applies:

Theme: Leadership and Governance.

Aspiration: Open, accountable and responsive service.

Outcome L1: Accountable and good governance.

#### **CONCLUSION**

In light of the above, it is recommended that Council receives the financial reports for the period ended 30 November 2020 and approves the budget adjustment.

## **Monthly Financial Statement Snapshot**

November 2020





|                   |           | Trade        |            |             |           |
|-------------------|-----------|--------------|------------|-------------|-----------|
|                   | Sundry    | Infringement | Recreation | Total       | Creditors |
| Total Outstanding | \$326,633 | \$377,508    | \$505,803  | \$1,209,944 | \$734,374 |
| Not yet due       | 0%        | 0%           | 74%        | 31%         | 0%        |
| Current           | 91%       | 13%          | 18%        | 36%         | 92%       |
| Over 30 days      | 6%        | 4%           | 1%         | 3%          | 8%        |
| Over 60 days      | 3%        | 83%          | 7%         | 30%         | 0%        |

#### Rates & Charges

| Collected         | 78%          |
|-------------------|-----------