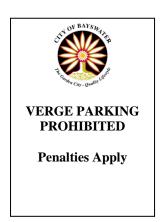

includes installation and GST).
- 5. Cancellation of Infringement Notices will only occur if the outlined procedure is adhered to.
- 6. It is important that property owners check that vehicles parked on the verge have not been given permission to do so before calling a Ranger to attend.

### **DISPLAY OF SIGN**

The owner/lessee/occupier/owner's agent will, for the duration of this authority, display and maintain the installed sign.

Placement of the sign is to be approved by the City of Bayswater Rangers and Security prior to being erected and all costs relating thereto are to be borne by the owner/lessee/occupier/owner's agent. A plan/diagram for proposed placement of the sign is to be enclosed with the Prohibition application.

EXAMPLE OF SIGN (GREEN & GOLD IN COLOUR ON A YELLOW POLE)



### **ISSUING INFRINGEMENT NOTICES**

The City of Bayswater Rangers and Security will only issue notices to vehicles on the verge upon the request of the party hereto. On receipt of said request, an officer will attend as soon as possible. The person who made the request may also meet the Ranger on site and indicate the offending vehicle/s.

# **CANCELLATION OF INFRINGEMENT NOTICES**

Should the owner/lessee/occupier/owner's agent request an Infringement Notice to be withdrawn:

- 1. They must request the council in writing to withdraw the notice.
- 2. The notice or notice number must be enclosed with correspondence.
- 3. Any request to withdraw a Notice must comply with the above and be received by council within seven (7) days of the issuing date of the notice.

### WITNESS AT LOCAL CO