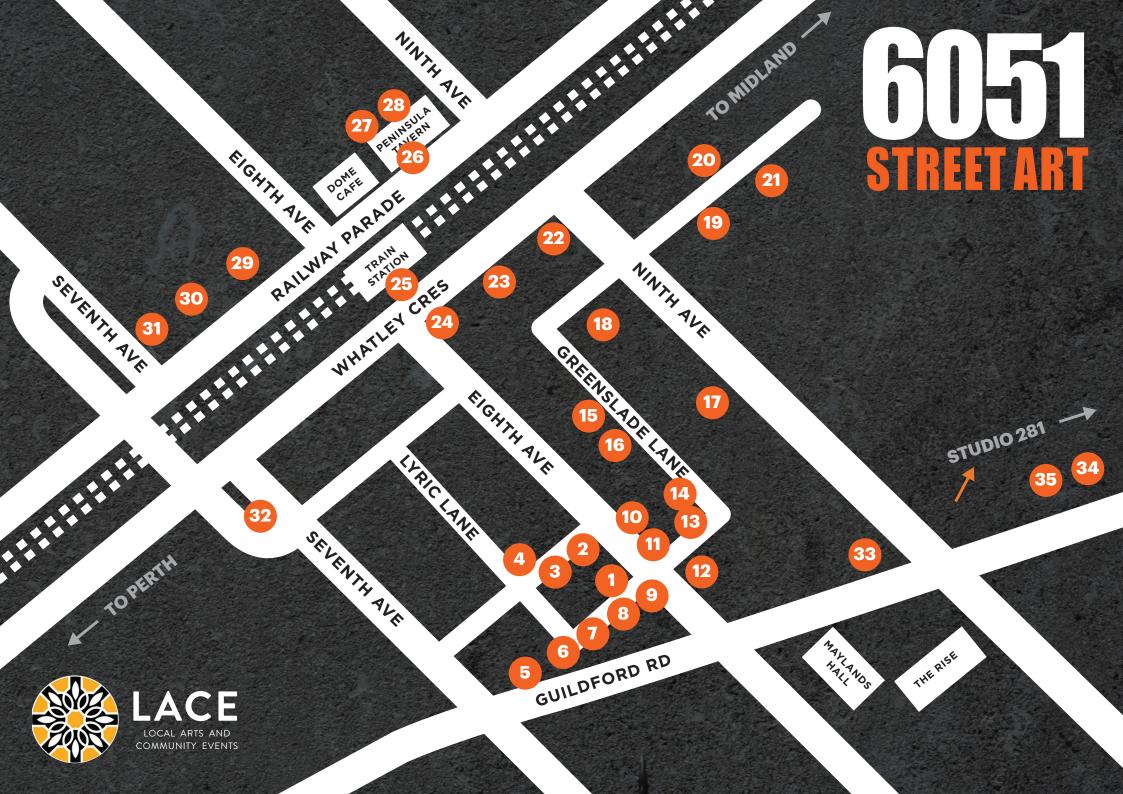

- Stormie Mills @stormiemills 1
- Jodee Knowles @jodee knowles
- Kyle Hughes-Odgers @kylehughesodgers
- Will Clarke @\_willtown/ Tarve Benze @yeahdardy1
- Kyle Hughes-Odgers @kylehughesodgers
- **Tony Jones Sculptor**
- **Creed Birch**
- III Withers @ill withers / APES
- Jade Dolman @jdpenangke 10
- Anya Brock @anyapaintface 11
- **Darry Perier @darryperier** 12
- Sazar @sazar21c / Kmere @till im finished
- Amuck 37 @amuck37 / Shime @shimearts 15/16
- **Builders Wallpaper** 17
- 18 **Roxy Train**
- Various, Bakers Lane 19
- Various, Bakers Lane 20
- Various, Bakers Lane 21
- Daek William @daekwilliam 22
- **Shime @shimearts** 23
- 24 Daek William @daekwilliam
- Jade Dolman @jdpenangke 25
- Marielle Flood @marielle150 26
- 27 Wise
- Kmere @till im finished 28
- **Robert Jenkins @theblackmountains** 29
- Tankateo @tankateo 30
- **MPA Skills apprentices** 31
- **Shime @shimearts** 32
- Sazar @sazar21c 33

## **DID YOU KNOW** THAT THERE ARE OVER 30 MAJOR ART **INSTALLATIONS IN MAYLANDS?**

The walls of our unique suburb are an ever evolving gallery. We've created this map for you to explore and enjoy some of the art on display, and the artists behind these great pieces!

Remember, our walls evolve. What's here today may be different tomorrow.

See @6051streetart

for news on upcoming guided tours and workshops.

Photograph and tag the artist and @6051streetart on Instagram and enter to win some amazing art every month in 2021!